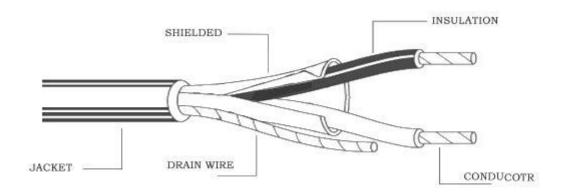

# AC-18/216S-500GY S18/STN/2C/S/WH/500FT/B 500FT Easy-pull

### **18AWG Audio Cable Specification**

|              | Material   | Specification               |
|--------------|------------|-----------------------------|
| Conductor    | Copper     | OD: 0.254mm/16C*1pair       |
| Insulation   | SR-PVC     | OD: 1.9mm*1pair BK/RD       |
| Shielded     | AL-Foil    | Covered (16mm)              |
| Drain Wire   | Tin-Copper | OD: 0.254mm/7C              |
| Jacket       | PVC        | OD: 5.20+/-0.2mm (diameter) |
| Jacket Color | Gray       |                             |
|              |            |                             |

#### **Electrical & Physical Characters**

Rating 60 $^\circ$  300V Conductor Resistance Max 210HMS/KM at20 $^\circ$  C Potential Withdraw DC 500V/1min or AC 350V/1min Insulation Resistance 1500M  $^\Omega$  /KM DC 500V between wire and ground Flame Retardant Test CM AC Leakage Current through Overall Jacket AC 2000V <12mA

DC Resistance Unbalance Max 7%