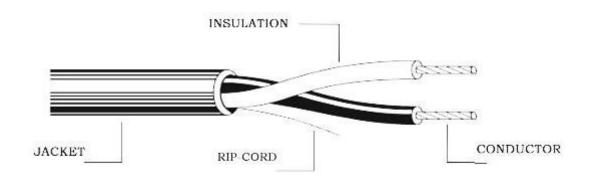

# AC-18/27-1KGY S18/STN/2C/ROUND/GY/1000FT/ Easy-pull

#### **18AWG Audio Cable Specification**

|              | Material | Specification               |
|--------------|----------|-----------------------------|
| Conductor    | Copper   | OD: 0.254mm/16C*1pair       |
| Rip-Cord     | Cotton   | Υ                           |
| Insulation   | SR-PVC   | OD: 1.9mm*1pair BK/RD       |
| Jacket       | PVC      | OD: 5.20+/-0.2mm (diameter) |
| Jacket Color | Gray     |                             |

#### **Electrical & Physical Characters**

Rating 60° 300V

Conductor Resistance Max 210HMS/KM at20° C
Potential Withdraw DC 500V/1min or AC 350V/1min

Insulation Resistance 1500M  $\Omega$  /KM DC 500V between wire and ground

Flame Retardant Test CN

AC Leakage Current through Overall Jacket AC 2000V <12mA

DC Resistance Unbalance Max 7%