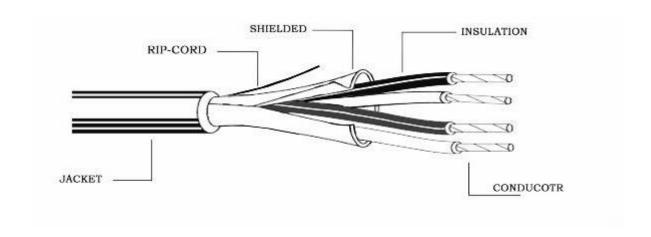

# C22-4/ALARM/WH/1000FT/B 4-22AWG Security & Alarm Cable

|              | Material | Specification              |  |
|--------------|----------|----------------------------|--|
| Conductor    | Copper   | OD: 0.20mm/7C*4F           |  |
| Insulation   | PP       | OD: 1.0mm*4F BK/RD/BL/YL   |  |
| Shielded     | AL-Foil  | Covered (12mm)             |  |
| Rip-Cord     | Cotton   | Υ                          |  |
| Insulation   | SR-PVC   | OD: 1.9mm*1pair BK/RD      |  |
| Jacket       | PVC      | OD: 4.0+/-0.1mm (diameter) |  |
| Jacket Color | White    |                            |  |